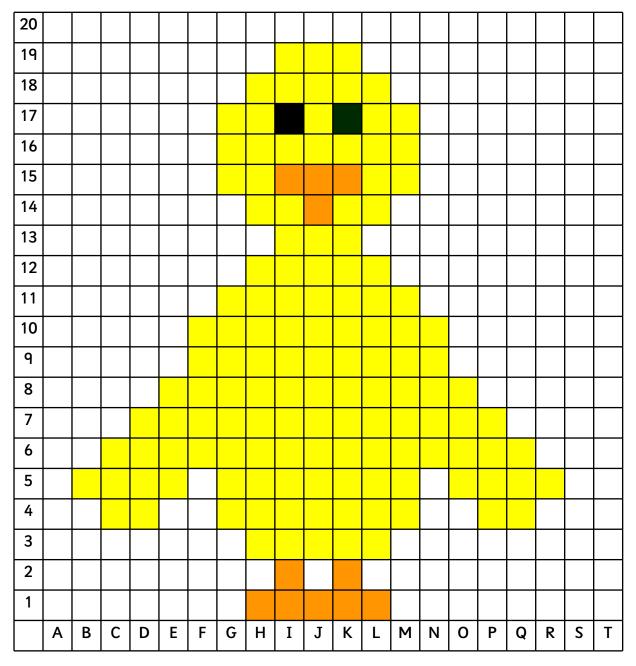

## Easter Co-ordinates

Fill in the grid by finding the grid-reference of each square in the table below and colouring it in the given colour.

| Black  | I17, K17                                                                                                                                                                                                                                                                                                                                                                                                                                                                                                                                                                                       |
|--------|------------------------------------------------------------------------------------------------------------------------------------------------------------------------------------------------------------------------------------------------------------------------------------------------------------------------------------------------------------------------------------------------------------------------------------------------------------------------------------------------------------------------------------------------------------------------------------------------|
| Orange | I15, J15, K15, J14, I2, K2, H1, I1, J1, K1, L1                                                                                                                                                                                                                                                                                                                                                                                                                                                                                                                                                 |
| Yellow | I19, J19, K19, H18, I18, J18, K18, L18, G17, H17, J17, L17, M17, G16, H16, I16, J16, K16, L16, M16, G15, H15, L15, M15, H14, I14, K14, L14, I13, J13, K13, H12, I12, J12, K12, L12, G11, H11, I11, J11. K11, L11, M11, F10, G10, H10, I10, J10, K10, L10, M10, N10, F9, G9, H9, I9, J9, K9, L9, M9, N9, E8, F8, G8, H8, I8, J8, K8, L8, M8, N8, O8, D7, E7, F7, G7, H7, I7, J7, K7, L7, M7, N7, 07, P7, C6, D6, E6, F6, G6, H6, I6, J6, K6, L6, M6, N6, O6, P6, Q6, B5, C5, D5, E5, G5, H5, I5, J5, K5, L5, M5, O5, P5, Q5, R5, C4, D4, G4, H4, I4, J4, K4, L4, M4, P4, Q4, H3, I3, J3, K3, L3 |