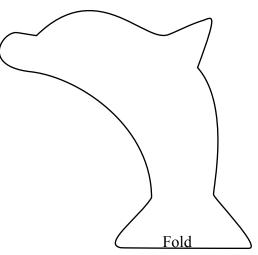

### Instructions:

Fold the felt in half. Cut a dolphin shape so the tail sits along the fold. We have a template to help you. Open out the dolpins so you can slip it through the paper clip with the paper clip resting along the tail. Sew around the outline of the dolphin and along the bottom at the top of the paperclip so it stays in place. Sew on a button for the eye.