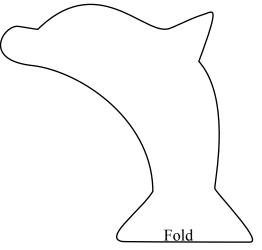

### Instructions:

Fold the felt in half. Cut a dolphin shape so the tail sits along the fold. We have a template to help you. Open out the dolpins so you can slip it through the paper clip with the paper clip resting along the tail. Sew around the outline of the dolphin and along the bottom at the top of the paperclip so it stays in place. Sew on a button for the eye.