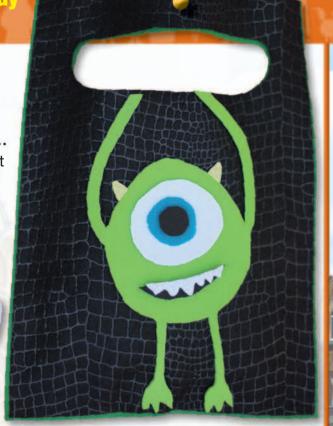

## **YOU WILL NEED:**

For Sulley - Light Blue, Medium Blue, White, Black, Lavender Felt Hot Glue Gun | Scissors.

For Mike - Green, Blue, White and Black Felt Hot Glue Gun | Scissors.

Use this template to construct your **Mike Halloween Bag!** 

8.5" x 11" Felt Bag Black Felt Front Orange Felt Back Handle Cutout

Use this template to construct your Mike Halloween Bag! Black Felt Eye Green Felt Body Medium Blue Felt Eye Tan Horns White Felt Eye Black Felt Mouth White Felt Teeth